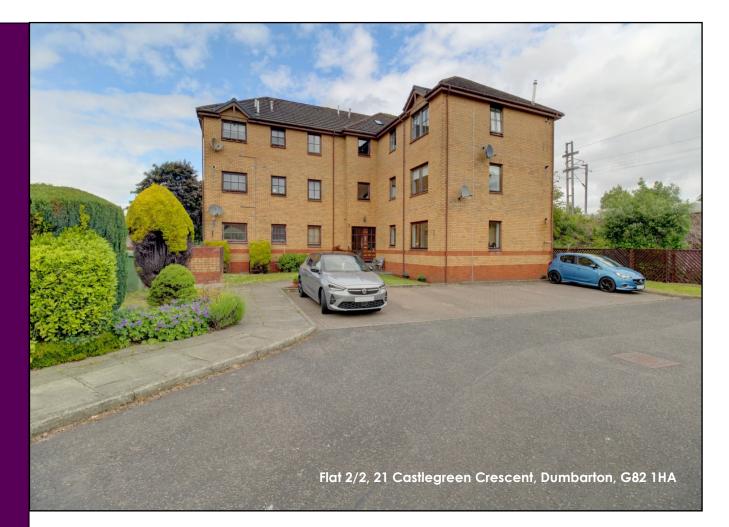

David Muir Estate Agents present to the market this modern two-bedroom top floor flat which enjoys a cul-de-sac setting in the popular east end of town.

Е

ھ < TOP FLOOR 525 sq.ft. (48.8 sq.m.) approx.

TWO BEDROOM FLAT TOTAL FLOOR AREA: 525 sq.tt. (48.8 sq.m.) approx. White every attempt has been made to ensure the accuracy of the fooglan contrained time, measurement of alons, watches, more and any other times are approximate and on exposurement and the strength of th

## **Travel Directions**

From the agents office in Church Street proceed along Castle Street. Take the right turn into Glasgow Road from traffic lights. Continue and take the turning on your right into Bruce Street immediately before Dumbarton East railway station. Turn left into Castlegreen Street and then second left into Castlegreen Crescent. Turn left at T junction and No 21 is at the end of the cul de sac on your right . The flat is located on the top floor