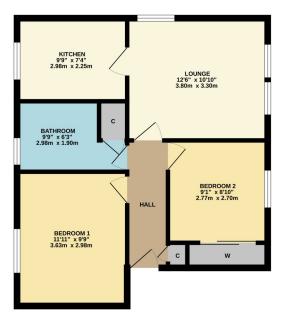

David Muir Estate Agents present to the market this modern two-bedroom top floor flat which enjoys a cul-de-sac setting in the popular east end of town.

Е

ھ < TOP FLOOR 525 sq.ft. (48.8 sq.m.) approx.

TWO BEDROOM FLAT TOTAL FLOOR AREA: 525 sq.tt. (48.8 sq.m.) approx. White every attempt has been made to ensure the accuracy of the fooglan contrained time, measurement of alons, watches, more and any other times are approximate and on exposurement and the strength of th