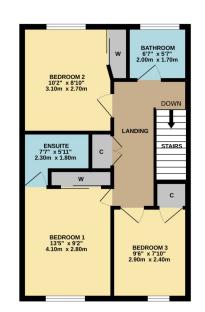

GROUND FLOOR 495 sq.ft. (46.0 sq.m.) approx. DINING AREA 12'2" x 9'4" 3.70m x 2.84m KITCHEN 12'2" x 7'10" 3.70m x 2.39n С LOUNGE 18'1" x 14'1 5.50m x 4.30

1ST FLOOR 495 sq.ft. (46.0 sq.m.) approx.

THREE BEDROOM END TERRACE TOTAL FLOOR AREA: 990 std. (22.9 std.)) approx. Webs revery wates the bein made to sense the becardsy of the bogstom stander here use of doors, windows, rooms and any other terms are approximate and on responsibility to taken for any every mession or min-statement. This plan is for thinting purposes only window because by any prospective purchase. The service, systems and specialized and so purchase. The service, systems and specialized and the service as any the service of the service the service of the terms of the service of the serv