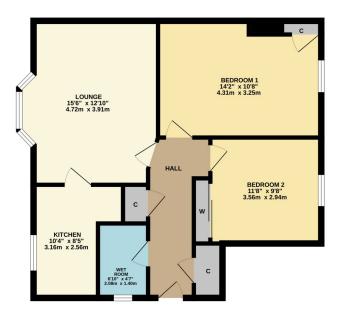

GROUND FLOOR 628 sq.ft. (58.4 sq.m.) approx.

David Muir Estate Agents 2 Church Street, Dumbarton, G82 1QL

**Tightmove** 

Tel 01389 734366 Fax 01389 742476 Zoopla.co.uk

tracy@davidmuirestates.co.uk

From the agents office proceed to roundabout and take 3rd exit off into Strathleven Place. Under Railway Bridge and turn right into Crosslet Road. Follow road, pass Dumbarton Academy and St Patrick's primary. Veer left and then take first on right into Smollet Road. No 25 is on your left.