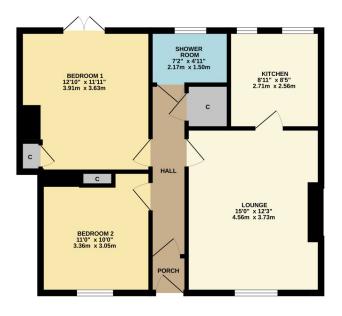

GROUND FLOOR 619 sq.ft. (57.5 sq.m.) approx.

David Muir Estate Agents 2 Church Street, Dumbarton, G82 1QL

\_ .

**Tightmove** 

Tel 01389 734366 Fax 01389 742476 Zoopla.co.uk

tracy@davidmuirestates.co.uk