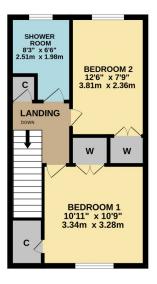

GROUND FLOOR 387 sq.ft. (36.0 sq.m.) approx. 1ST FLOOR 383 sq.ft. (35.6 sq.m.) approx.

David Muir Estate Agents 2 Church Street, Dumbarton, G82 1QL

**Tightmove** 

Tel 01389 734366 Fax 01389 742476 Zoopla.co.uk