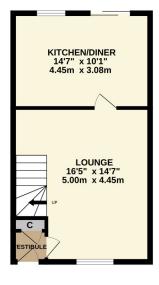

GROUND FLOOR 387 sq.ft. (36.0 sq.m.) approx. 1ST FLOOR 383 sq.ft. (35.6 sq.m.) approx.

David Muir Estate Agents 2 Church Street, Dumbarton, G82 1QL

**Tightmove** 

Tel 01389 734366 Fax 01389 742476 Zoopla.co.uk