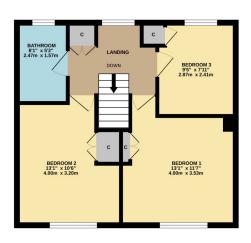

GROUND FLOOR 446 sq.ft. (41.5 sq.m.) approx.

1ST FLOOR 450 sq.ft. (41.8 sq.m.) approx.

THREE BEDROOM MID-TERRACE VILLA

TOTAL FLOOR AREA: 896 sq.ft. (83.3 sq.m.) approx.

Whits every attempt has been made to ensure the accuracy of the floorplan contained here, measurements of doors, windows, crooms and any other items are approximate and no responsibility is taken for any error, omission or mis-statement. This plan is for illustrative purposes only and should be used as such by any prospective purchaser. The services, systems and appliances shown have not been tested and no guarantee as to their operability or efficiency can be given.