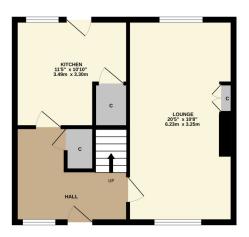

GROUND FLOOR 446 sq.ft. (41.5 sq.m.) approx.

1ST FLOOR 450 sq.ft. (41.8 sq.m.) approx.

THREE BEDROOM MID-TERRACE VILLA

TOTAL FLOOR AREA: 896 sq.ft. (83.3 sq.m.) approx.

Whits every attempt has been made to ensure the accuracy of the floorplan contained here, measurements of doors, windows, crooms and any other items are approximate and no responsibility is taken for any error, omission or mis-statement. This plan is for illustrative purposes only and should be used as such by any prospective purchaser. The services, systems and appliances shown have not been tested and no guarantee as to their operability or efficiency can be given.