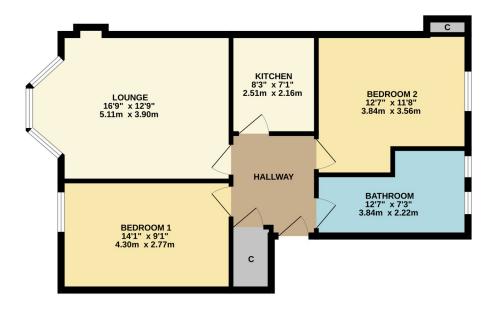

This two-bedroom top floor apartment forms part of a traditional sandstone block and is presented to the market in absolute walk-in condition after a thorough refurbishment throughout.

TOP FLOOR 667 sq.ft. (61.9 sq.m.) approx.

TWO BEDROOM FLAT

TOTAL FLOOR AREA: 667 sq.ft. (61.9 sq.m.) approx. Whilst every attempt has been made to ensure the accuracy of the floorplan contained here, measurements of dioox, widows, rooms and any other terms are approximate and no respectivelity is taken for any error, prospective purchaser. The services, systems and appliances shown have not been tested and no guarante as to their operability of efficiency can be given.