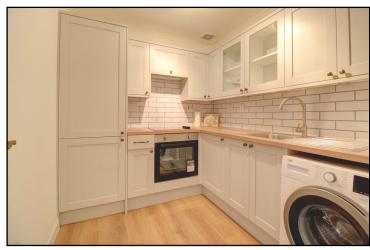

This two-bedroom top floor apartment forms part of a traditional sandstone block and is presented to the market in absolute walk-in condition after a thorough refurbishment throughout.

TOP FLOOR 667 sq.ft. (61.9 sq.m.) approx.