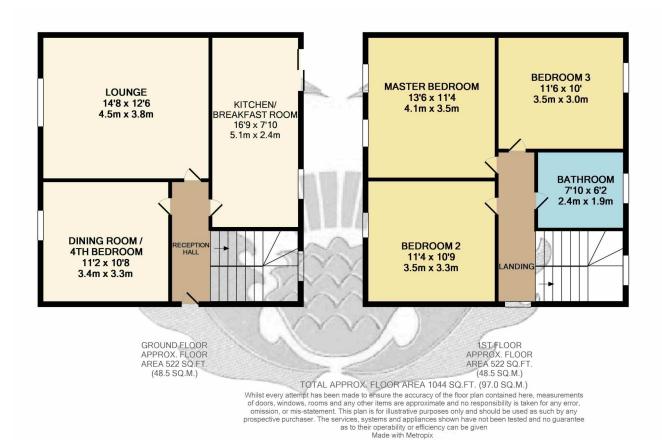

David Muir Estate Agents present to the market this four-bedroom semi-detached villa which enjoys a central location, close to schooling, shops and public transport links.

David Muir Estate Agents 2 Church Street, Dumbarton, G82 1QL