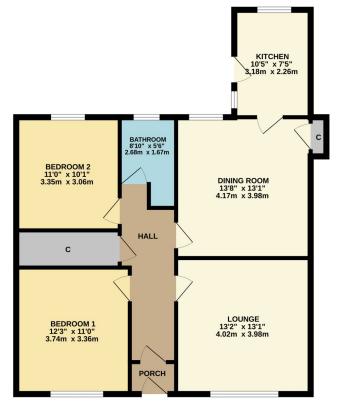

GROUND FLOOR 851 sq.ft. (79.1 sq.m.) approx.

David Muir Estate Agents offer to the market this spacious three-bedroom lower cottage flat which is conveniently located close to nurseries, schooling, shops and public transport links.