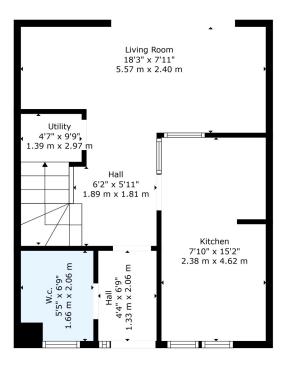

David Muir Estate Agents offer to the market this stunning three-bedroom end-terraced villa which is nestled within the sought-after Appleton Park Estate.

Floor 1 Floor 2

David Muir Estate Agents 2 Church Street, Dumbarton, G82 1QL