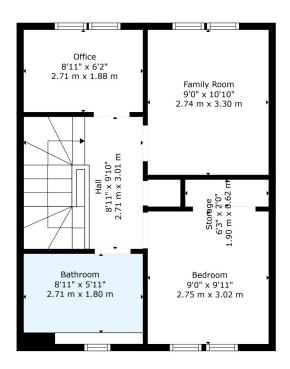

David Muir Estate Agents offer to the market this stunning three-bedroom end-terraced villa which is nestled within the sought-after Appleton Park Estate.

Floor 1 Floor 2

David Muir Estate Agents 2 Church Street, Dumbarton, G82 1QL