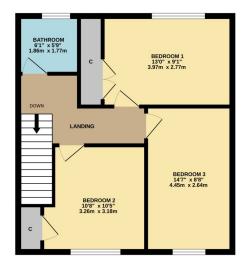

> GROUND FLOOR 509 sq.ft. (47.3 sq.m.) approx.

E

ס י 1ST FLOOR 509 sq.ft. (47.3 sq.m.) approx.

THREE BEDROOM MID-TERRACE TOTAL FLOOR AREA: 1018 sqf. (94.5 sqf.m) approx. White very atternet has been nate to ensure the accreacy of the 5ooytanc contained here, measurement of doors, windows, nooms and any other terms are approximate and no responsibility is taken for any error omission or miss takenered. This plan is for illustrative purposes only and advolube used as such by any prospective purchase. The survey and the operative purchase is the provided the survey as the operative attempt of the operative purchase. The survey and no guarante and the operative purchase. A survey and the operative survey and the operative attempt of the operative state. Survey and the operative state of the operative attempt of the operative state. State of the operative state. The survey is not operative state of the operative s