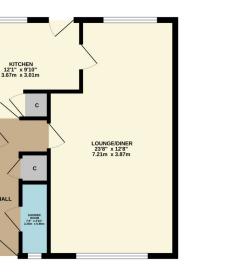

> GROUND FLOOR 509 sq.ft. (47.3 sq.m.) approx.

E

ס י 1ST FLOOR 509 sq.ft. (47.3 sq.m.) approx.

THREE BEDROOM MID-TERRACE TOTAL FLOOR AREA: 1018 sqf. (94.5 sqf.m) approx. White very atternet has been nate to ensure the accreacy of the 5ooytanc contained here, measurement of doors, windows, nooms and any other terms are approximate and no responsibility is taken for any error omission or miss takenered. This plan is for illustrative purposes only and advolube used as such by any prospective purchase. The survey and the operative purchase is the provided the survey as the operative attempt of the operative purchase. The survey and no guarante and the operative purchase. A survey and the operative survey and the operative attempt of the operative state. Survey and the operative state of the operative attempt of the operative state. State of the operative state. The survey is not operative state of the operative s