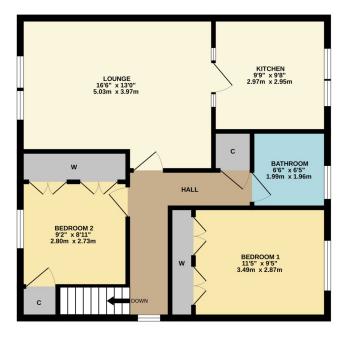

> FIRST FLOOR 672 sq.ft. (62.4 sq.m.) approx.

TWO BEDROOM UPPER FLAT TOTAL FLOOR AREA 672 stg. (624 sg. m) approx. We have a strain the strain strain strain the strain str

Ξ

David Muir Estate Agents 2 Church Street, Dumbarton, G82 1QL