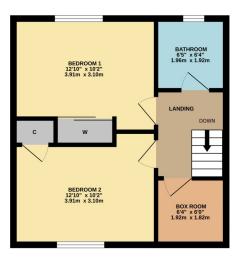

GROUND FLOOR 389 sq.ft. (36.1 sq.m.) approx.

1ST FLOOR 389 sq.ft. (36.1 sq.m.) approx.

TWO BEDROOM MID TERRACE

David Muir Estate Agents 2 Church Street, Dumbarton, G82 1QL

\*i rightmove

Tel 01389 734366 Fax 01389 742476 Zoopla.co.uk