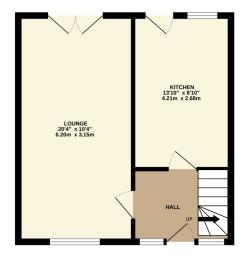

GROUND FLOOR 389 sq.ft. (36.1 sq.m.) approx.

1ST FLOOR 389 sq.ft. (36.1 sq.m.) approx.

TWO BEDROOM MID TERRACE

David Muir Estate Agents 2 Church Street, Dumbarton, G82 1QL

\*i rightmove

Tel 01389 734366 Fax 01389 742476 Zoopla.co.uk