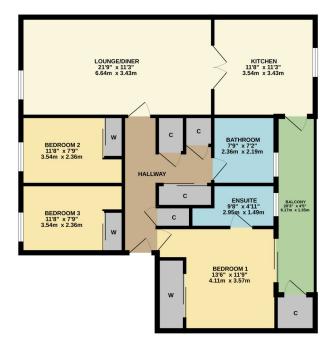

SECOND FLOOR 961 sq.ft. (89.3 sq.m.) approx.

THREE BEDROOM MODERN APARTMENT

TOTAL FLOOR AREA (\$9.61 a. ft. (93.9 s. p.m.) approx.

What every strengt has been made to errors the scooling of the floorpine consisted one, measurement of doors, sendow, norms and any other times are experimented ento respectively in state for any error orientation or mis-attenuented. This plant to fill studied the proposes only and should be under the day error orientation or mis-attenuented. The plant to fill studied the propose only and should be under the day of the studied of the studied by the studied of the studie