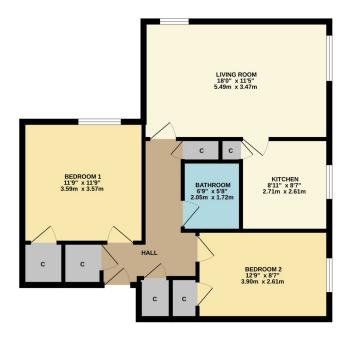

E

>

TOP FLOOR 708 sq.ft. (65.8 sq.m.) approx.

TWO BEDROOM FLAT TOTAL FLOOR AREA: 108 94.8 (USB 94.9), Approx. Total and the second second

David Muir Estate Agents 2 Church Street, Dumbarton, G82 1QL

Tel 01389 734366 Fax 01389 742476