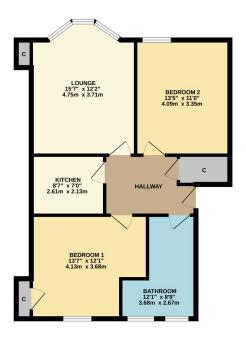

FIRST FLOOR

David Muir Estate Agents 2 Church Street, Dumbarton, G82 1QL

**Tightmove** 

Tel 01389 734366 Fax 01389 742476 Zoopla.co.uk

tracy@davidmuirestates.co.uk

From the agents office in Church Street proceed to the roundabout. Take the 3rd exit onto Strathleven Place. Continue under the railway bridge onto Bonhill Road. Take the second road on your left onto Hamilton Street and veer right into Williamson Avenue. Number 15 is on your right. The flat is located on first floor left hand door.