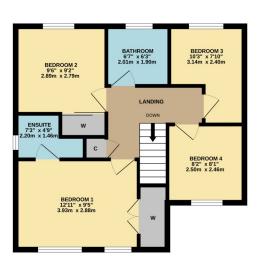

GROUND FLOOR 608 sq.ft. (56.5 sq.m.) approx.

1ST FLOOR 521 sq.ft. (48.4 sq.m.) approx.

FOUR BEDROOM DETACHED VILLA

David Muir Estate Agents 2 Church Street, Dumbarton, G82 1QL

\* rightmove

Tel 01389 734366 Fax 01389 742476 Zoopla.co.uk