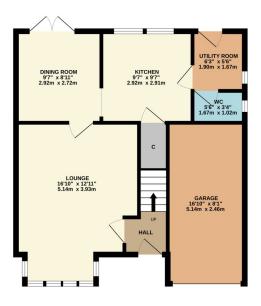

GROUND FLOOR 608 sq.ft. (56.5 sq.m.) approx.

1ST FLOOR 521 sq.ft. (48.4 sq.m.) approx.

FOUR BEDROOM DETACHED VILLA

David Muir Estate Agents 2 Church Street, Dumbarton, G82 1QL

\* rightmove

Tel 01389 734366 Fax 01389 742476 Zoopla.co.uk