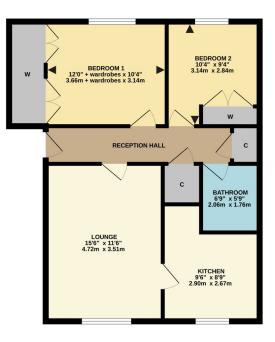

J

FIRST FLOOR 658 sq.ft. (61.1 sq.m.) approx.

> TWO BEDROOM FLAT TOTAL FLOOR AREA: 655 gr.lt, (6.11, sr,m.) approx. White every safety the two marks the average the according of the formation of these resources and any offer the safety and the safety and the safety and the safety and the indication of the safety and the safety and the safety and the safety and the indication of the safety and the safety and the safety and the safety and the indication of the safety and the safety and the safety and the safety and the indication of the safety and the safety and the safety and the safety and the indication of the safety and the safety and the safety and the indication of the safety and the safety and the safety and the indication of the safety and the safety and the safety and the indication of the safety and the safety and the safety and the indication of the safety and the safety and the safety and the indication of the safety and the safety and the safety and the indication of the safety and the safety and the safety and the indication of the safety and the safety and the safety and the indication of the safety and the safety and the safety and the indication of the safety and the safety and the safety and the indication of the safety and the safety and the safety and the indication of the safety and the safety and the safety and the indication of the safety and the safety and the safety and the indication of the safety and the safety and the safety and the indication of the safety and the safety and the safety and the indication of the safety and the safety and the safety and the indication of the safety and the safety and the safety and the safety and the indication of the safety and the safety and the safety and the safety and the indication of the safety and the indication of the safety and the safety and