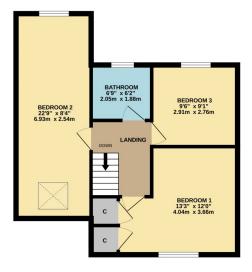

GROUND FLOOR 605 sq.ft. (56.2 sq.m.) approx.

ത

1ST FLOOR 532 sq.ft. (49.5 sq.m.) approx.

THREE BEDROOM END-TERRACE VILLA TOTAL FLOOR AREA: 1138 sq.ft. (105.7 sq.m.) approx. While revey attempt has been made to ensure the accuracy of the floopfain contained here, measurements of abors, windows, rooms and may other tiens are approximate and no responsibility is taken for any error, omission or mis-samerent. This pain is to floatandw poppose only and should be used as such by any prospective purchase: The same to the closed and the same transmission or as to their openability or efficiency can be given: the tiend and no guarantee as to their openability or efficiency can be given.