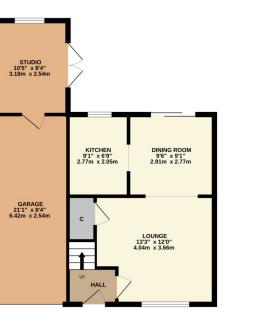

GROUND FLOOR 605 sq.ft. (56.2 sq.m.) approx.

ത

1ST FLOOR 532 sq.ft. (49.5 sq.m.) approx.

THREE BEDROOM END-TERRACE VILLA TOTAL FLOOR AREA: 1138 sq.ft. (105.7 sq.m.) approx. While revey attempt has been made to ensure the accuracy of the floopfain contained here, measurements of abors, windows, rooms and may other tiens are approximate and no responsibility is taken for any error, omission or mis-samerent. This pain is to floatandw poppose only and should be used as such by any prospective purchase: The same to the closed and the same transmission or as to their openability or efficiency can be given: the tiend and no guarantee as to their openability or efficiency can be given.