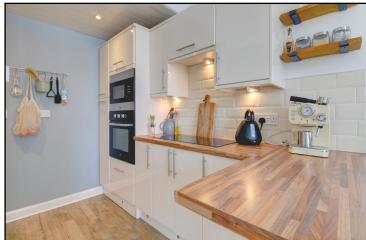

GROUND FLOOR 352 sq.ft. (32.7 sq.m.) approx.

BEDROOM
11'6" x 11'4"
3.51m x 3.46m

SHOWER ROOM
8'4" x 3'6"
2.55m x 1.06m

LIVING ROOM
13'0" x 11'4"
3.97m x 3.46m

Most appealing ground floor flat located in both a popular and convenient address. The caring owner has maintained their home to a high standard and presents the flat in walk in condition.