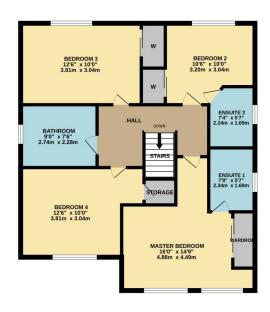

GROUND FLOOR 854 sq.ft. (79.4 sq.m.) approx.

1ST FLOOR 855 sq.ft. (79.4 sq.m.) approx.

FOUR BEDROOM DETACHED VILLA

TOTAL FLOOR AREA: 1709 sq.ft. (158.8 sq.m.) approx.

Whilst every attempt has been made to ensure the accuracy of the floorpian contained here, measurements of doors, windows, noons and any other lems are approximate and no responsibility is taken for any error, omission or mis-statement. This plan is for illustrative purposes only and should be used as such by any prospective purchaser. The services, systems and appliances shown have not been tested and no guarantee as to their operability or efficiency can be given.