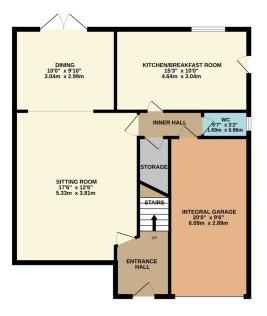

GROUND FLOOR 854 sq.ft. (79.4 sq.m.) approx.

1ST FLOOR 855 sq.ft. (79.4 sq.m.) approx.

FOUR BEDROOM DETACHED VILLA

TOTAL FLOOR AREA: 1709 sq.ft. (158.8 sq.m.) approx.

Whilst every attempt has been made to ensure the accuracy of the floorpian contained here, measurements of doors, windows, noons and any other lems are approximate and no responsibility is taken for any error, omission or mis-statement. This plan is for illustrative purposes only and should be used as such by any prospective purchaser. The services, systems and appliances shown have not been tested and no guarantee as to their operability or efficiency can be given.