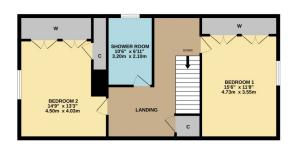

GROUND FLOOR 1073 sq.ft. (99.7 sq.m.) approx.

1ST FLOOR 708 sq.ft. (65.8 sq.m.) approx.

FOUR BEDROOM DETACHED VILLA

TOTAL FLOOR AREA: 1782 sq.ft. (165.5 sq.m.) approx.

Whilst every attempt has been made to ensure the accuracy of the floorpian contained here, measurements of doors, windows, rooms and any other items are approximate and no responsibility is taken for any error, omission or mis-statement. This plan is for illustrative purposes only and should be used as such by any prospective purchaser. The services, systems and appliances shown have not been tested and no guarantee as to their operability or efficiency can be given.