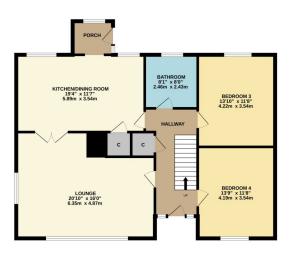

GROUND FLOOR 1073 sq.ft. (99.7 sq.m.) approx.

1ST FLOOR 708 sq.ft. (65.8 sq.m.) approx.

FOUR BEDROOM DETACHED VILLA

TOTAL FLOOR AREA: 1782 sq.ft. (165.5 sq.m.) approx.

Whilst every attempt has been made to ensure the accuracy of the floorpian contained here, measurements of doors, windows, rooms and any other items are approximate and no responsibility is taken for any error, omission or mis-statement. This plan is for illustrative purposes only and should be used as such by any prospective purchaser. The services, systems and appliances shown have not been tested and no guarantee as to their operability or efficiency can be given.