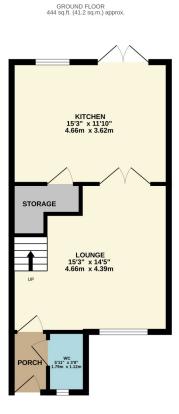

THREE BED END. TERRACE VILLA TOTAL FLOOR AREA: 887 sql, (824 sql, m), approx. Where every attreet here have have reader to be councily of the focus consente here. The discost wardows, rooms and any other terms are approximate and or responsibility taken to any every envision or m-saverent. The fain is faint interface paragrees only without build build build as such by any prospective parabulant. The faint is faint the faint the paragrees only without the build bui