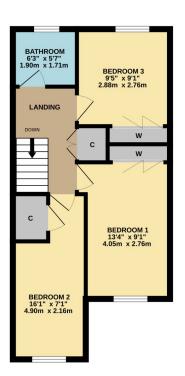

THREE BED END. TERRACE VILLA TOTAL FLOOR AREA: 887 sql, (824 sql, m), approx. Where every attreet here have have reader to be councily of the focus consente here. The discost wardows, rooms and any other terms are approximate and or responsibility taken to any every envision or m-saverent. The fain is faint interface paragrees only without build build build as such by any prospective parabulant. The faint is faint the faint the paragrees only without the build bui