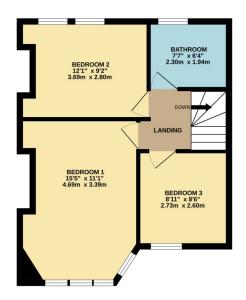

Е

ത

1ST FLOOR 434 sq.ft. (40.3 sq.m.) approx.

THREE BEDROOM MID-TERRACE VILLA

TOTAL FLOOR AREA : 901 sq.ft. (83.7 sq.m.) approx. While very attemp has been made to ensure the accuracy of the foorplan contained here, measurements of doors, verdoors, noom and any down terms are approximate and no responsibility is taken for any error, omission or mis-statement. This plan is for illustrative purposes only and should be used as such by any prospective purchaser. The services, systems and appliances shown have not been tested and no guarantee as to their operability or efficiency can be given.