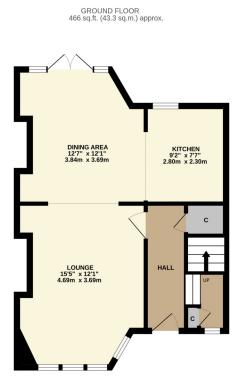

Е

ത

1ST FLOOR 434 sq.ft. (40.3 sq.m.) approx.

THREE BEDROOM MID-TERRACE VILLA

TOTAL FLOOR AREA : 901 sq.ft. (83.7 sq.m.) approx. While very attemp has been made to ensure the accuracy of the foorplan contained here, measurements of doors, verdoors, noom and any down terms are approximate and no responsibility is taken for any error, omission or mis-statement. This plan is for illustrative purposes only and should be used as such by any prospective purchaser. The services, systems and appliances shown have not been tested and no guarantee as to their operability or efficiency can be given.