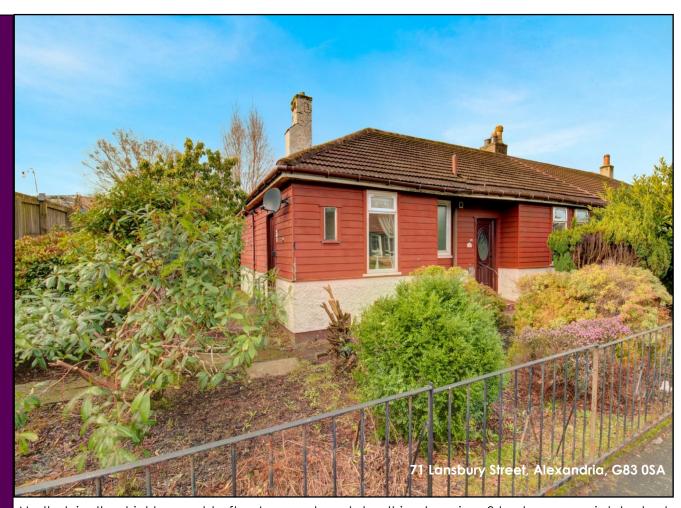

Nestled in the highly sought-after Levenvale estate, this charming 3-bedroom semi-detached bungalow is likely to attract interest from a wide range of the market. The property boasts an inviting and spacious layout, offering ample room for comfortable living while the potential for further development exists within the roof space offers to expand and customize the home to suit your needs, subject to the usual permissions.

## **Travel Directions**

From Alexandria town centre travel North along Main Street. Continue through the traffic lights at the Vale of Leven Hospital at the roundabout take the 3rd exit, follow the road for a short distance, take a right into Levenvale. Continue along Lansbury Street the property is located on your right