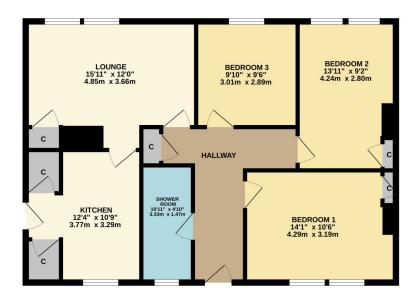

828 sq.ft. (76.9 sq.m.) approx.

David Muir Estate Agents 2 Church Street, Dumbarton, G82 1QL

\_

**Tightmove** 

Tel 01389 734366 Fax 01389 742476 Zoopla.co.uk

tracy@davidmuirestates.co.uk