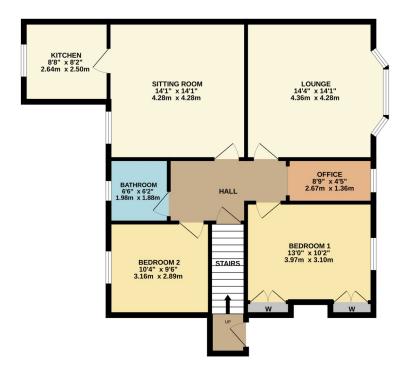

This main door, upper cottage flat is situated in the ever-popular Silverton area of Dumbarton and offers versatile layout and generous room sizes.

FIRST FLOOR 901 sq.ft. (83.7 sq.m.) approx.

TWO BEDROOM UPPER COTTAGE FLAT

TOTAL FLOOR AREA: 901 sq.ft, (83.7 sq.m) approx.

Whilst every altering has been made to ensure the excussy of the recipient contained here, measurement of doors, windows, rooms and any other ferms are approximate and to responsibility to seem for a great of doors, windows, rooms and any other ferms are approximate and to responsibility to seem for any other ferms are approximate and to responsibility to seem for any other ferms are approximate and to responsibility to seem for a great responsibility to the seem of the s