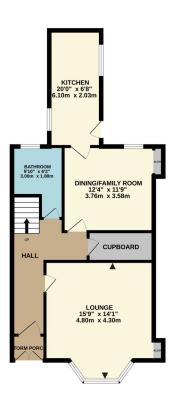

Bringing to the market this superb 3 bedroom mid terrace villa which sits within the prestigious address of Silverton Avenue in the heart of Dumbarton East.

GROUND FLOOR 639 sq.ft. (59.4 sq.m.) approx.

З

a < 1ST FLOOR 497 sq.ft. (46.2 sq.m.) approx.

THREE BEDROOM MID-TERRACE VILLA TOTAL FLOOR AREA: 1138 sq.ft. (155.6 sq.m.) approx. Which very adams to be made to ensure the accuracy of the floorship occurated two, neuroscience on monitorio or ensurements. The floor is to this interpretion of the provide strategies of the st