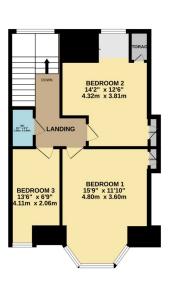

Bringing to the market this superb 3 bedroom mid terrace villa which sits within the prestigious address of Silverton Avenue in the heart of Dumbarton East.

GROUND FLOOR 639 sq.ft. (59.4 sq.m.) approx.

З

a < 1ST FLOOR 497 sq.ft. (46.2 sq.m.) approx.

THREE BEDROOM MID-TERRACE VILLA TOTAL FLOOR AREA: 1138 sq.ft. (155.6 sq.m.) approx. Which very adams to be made to ensure the accuracy of the floorship occurated two, neuroscience on monitorio or ensurements. The floor is to this interpretion of the provide strategies of the st