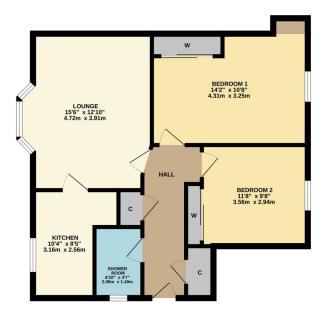

GROUND FLOOR 636 sq.ft. (59.1 sq.m.) approx.

David Muir Estate Agents 2 Church Street, Dumbarton, G82 1QL

\_ .

**Tightmove** 

Tel 01389 734366 Fax 01389 742476 Zoopla.co.uk

tracy@davidmuirestates.co.uk