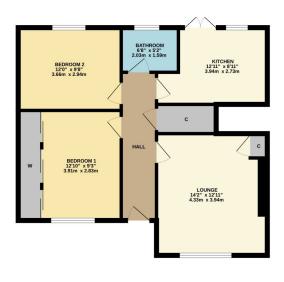

David Muir Estate Agents are delighted to present to the market this well presented and generously proportioned two-bedroom lower cottage flat located in the popular Silverton area in Dumbarton's east end.

TOTAL FLOOR AIRES 680 sq.2 (6.3.3 cm) approx.

Total Floor a received from the security of the flooriges contained the, measurements of some security of the flooriges contained the, measurements of some security of the flooriges contained the security of the flooriges contained the security of the flooriges of some floorige security of the flooriges of the floorige participate. The services system seek appointment seek or to be not beside and regularization as to their oppositions of enforcing can be on the security of the floorige can be only the floorige can be o