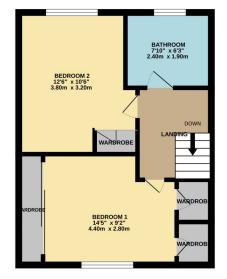

The agents bring to the market this 2 bedroom end of terrace villa located within a popular estate and benefitting from cul de sac setting and south facing rear garden.

GROUND FLOOR

1ST FLOOR

Whilst every attempt has been made to ensure the accuracy of the floorplan contained here, measurements of doors, windows, nooms and any don't lems are approximate and no responsibiliy is taken for any error, omission or mis-statement. This plan is for illustrative purposes only and should be used as such by any prospective purchaser. The services, systems and appliances shown have no been tested and no guarantee as to their operability or efficiency can be given. Made with Mergonk cS024