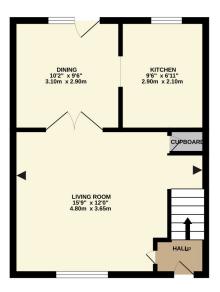

The agents bring to the market this 2 bedroom end of terrace villa located within a popular estate and benefitting from cul de sac setting and south facing rear garden.

GROUND FLOOR

1ST FLOOR

Whilst every attempt has been made to ensure the accuracy of the floorplan contained here, measurements of doors, windows, nooms and any don't lems are approximate and no responsibiliy is taken for any error, omission or mis-statement. This plan is for illustrative purposes only and should be used as such by any prospective purchaser. The services, systems and appliances shown have no been tested and no guarantee as to their operability or efficiency can be given. Made with Mergonk cS024