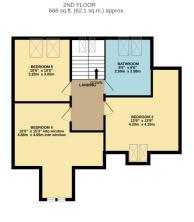

TOTAL FLOOR AREA: 2346 sq.ft. (218.0 sq.m.) approx.

tempt has been made to ensure the accuracy of the floorplan contained here, measurem

tows, rooms and any other items are approximate and no responsibility is taken for any e

whose very attempt has been induce to ensure the accounty of the incorpant contained their, inessured their, because of doors, windows, norms and any other items are approximate and no responsibility is taken for any error, omission or mis-statement. This plan is to flustrative purposes only and should be used as such by any prospective purchaser. The services, systems and appliances shown have not been tested and no guarantee as to their operability or efficiency can be given.