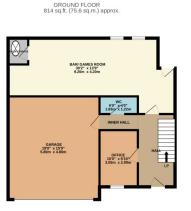

TOTAL FLOOR AREA: 2346 sq.ft. (218.0 sq.m.) approx.

tempt has been made to ensure the accuracy of the floorplan contained here, measurem

tows, rooms and any other items are approximate and no responsibility is taken for any e

whose very attempt has been induce to ensure the accounty of the incorpant contained their, inessured their, because of doors, windows, norms and any other items are approximate and no responsibility is taken for any error, omission or mis-statement. This plan is to flustrative purposes only and should be used as such by any prospective purchaser. The services, systems and appliances shown have not been tested and no guarantee as to their operability or efficiency can be given.