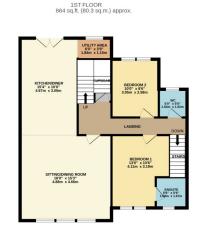

TOTAL FLOOR AREA: 2346 sq.ft. (218.0 sq.m.) approx.

tempt has been made to ensure the accuracy of the floorplan contained here, measurem

tows, rooms and any other items are approximate and no responsibility is taken for any e

whose very attempt has been induce to ensure the accounty of the incorpant contained their, inessured their, because of doors, windows, norms and any other items are approximate and no responsibility is taken for any error, omission or mis-statement. This plan is to flustrative purposes only and should be used as such by any prospective purchaser. The services, systems and appliances shown have not been tested and no guarantee as to their operability or efficiency can be given.