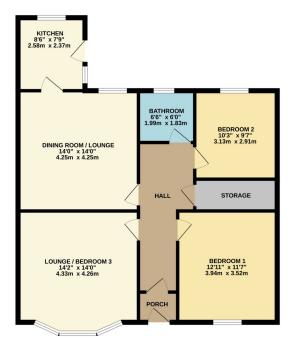

GROUND FLOOR 883 sq.ft. (82.0 sq.m.) approx.

TWO BEDROOM LOWER COTTAGE FLAT

TOTAL FLOOR AREA TO 883 set if (80.20 pg an), approxi
White every stringt has been even in the recent in a recent per
order of door, windows, conson and any other terms are approximate and in representably in taken he and in the recent per
companion on the determinent. This plan is for discussive purposes only and should be used as such by any