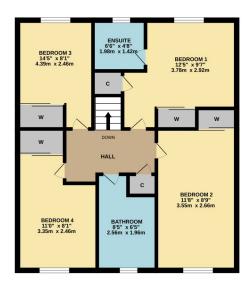

GROUND FLOOR 655 sq.ft. (60.9 sq.m.) approx.

1ST FLOOR 647 sq.ft. (60.1 sq.m.) approx.

FOUR BEDROOM DETACHED VILLA

TOTAL FLOOR AREA: 1302 sq.ft. (121.0 sq.m.) approx

Whitst every attempt has been made to ensure the accuracy of the floorplan contained here, measurements of doors, withouts, rooms and any other items are approximate and no responsibility is taken for any error, omission or mis-statement. This plan is for illustrative purposes only and should be used as such by any prospective purchaser. The services, systems and appliances shown have not been tested and no guarantee as to their operations; or efficiency can be given.