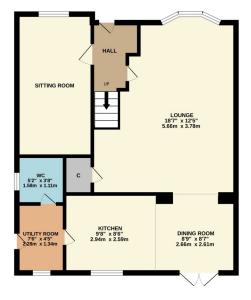

GROUND FLOOR 655 sq.ft. (60.9 sq.m.) approx.

1ST FLOOR 647 sq.ft. (60.1 sq.m.) approx.

FOUR BEDROOM DETACHED VILLA

TOTAL FLOOR AREA: 1302 sq.ft. (121.0 sq.m.) approx

Whitst every attempt has been made to ensure the accuracy of the floorplan contained here, measurements of doors, withouts, rooms and any other items are approximate and no responsibility is taken for any error, omission or mis-statement. This plan is for illustrative purposes only and should be used as such by any prospective purchaser. The services, systems and appliances shown have not been tested and no guarantee as to their operations; or efficiency can be given.