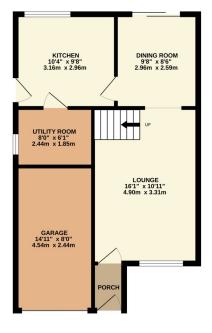

GROUND FLOOR 541 sq.ft. (50.3 sq.m.) approx.

1ST FLOOR 487 sq.ft. (45.2 sq.m.) approx.

David Muir Estate Agents 2 Church Street, Dumbarton, G82 1QL

**Tightmove** 

Tel 01389 734366 Fax 01389 742476 Zoopla.co.uk