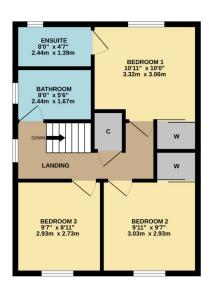

GROUND FLOOR 541 sq.ft. (50.3 sq.m.) approx.

1ST FLOOR 487 sq.ft. (45.2 sq.m.) approx.

David Muir Estate Agents 2 Church Street, Dumbarton, G82 1QL

**Tightmove** 

Tel 01389 734366 Fax 01389 742476 Zoopla.co.uk