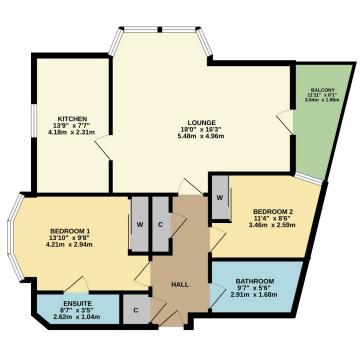

D

FIRST FLOOR 727 sq.ft. (67.5 sq.m.) approx.

TWO BEDROOM APARTNENT TOTAL FLOOR AREA: 727 sq.ft. (67.5 sq.m.) approx. We have a starting this been raise to excurse of the flooring in carbined free, researcements measure are estimated and the starting of the starting of the starting of the prospective partness. The starts in this measure proposed start of the starting of the prospective partness. The starts in this measure is the starting of the starting of