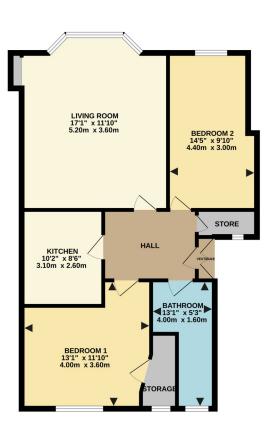

Е

ന

TOP FLOOR 813 sq.ft. (75.5 sq.m.) approx.

> TOTAL FLOOR AREA: 813 sq.tl; (75.5 sq.m.) approx. Whet every attempt has been made to ensure the accuracy of the floor plant contained them, reasourteners to ensure the second secon

Located within the ever popular Hartfield Gardens this two bedroom top floor flat offers generously proportioned apartments. The configuration of rooms allows for 2 double bedrooms, bay window living room, well fitted kitchen and bathroom.