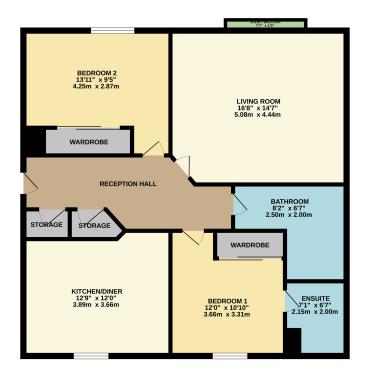

TOP FLOOR 938 sq.ft. (87.2 sq.m.) approx.

David Muir Estate Agents 2 Church Street, Dumbarton,

Tel 01389 734366 Fax 01389 742476

tracy@davidmuirestates.co.uk

Zoopla.co.uk