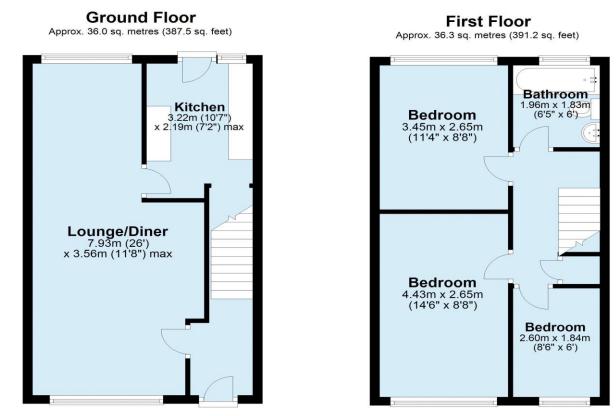

Externally, the front of the property is accessed by foot and enjoys a good sized front garden with a good degree of privacy and a further garden to the rear providing plenty more outside space. The remaining accommodation in brief comprises; entrance hallway, through lounge with dining area, separate kitchen, landing storage cupboard, three bedrooms and a house bathroom & w/c.

### Total area: approx. 72.3 sq. metres (778.7 sq. feet)

Not to scale and for illustrative purposes only. All measurements are approximate and no responsibility is taken for any error, ommission or mis-statement. Plan produced using PlanUp.