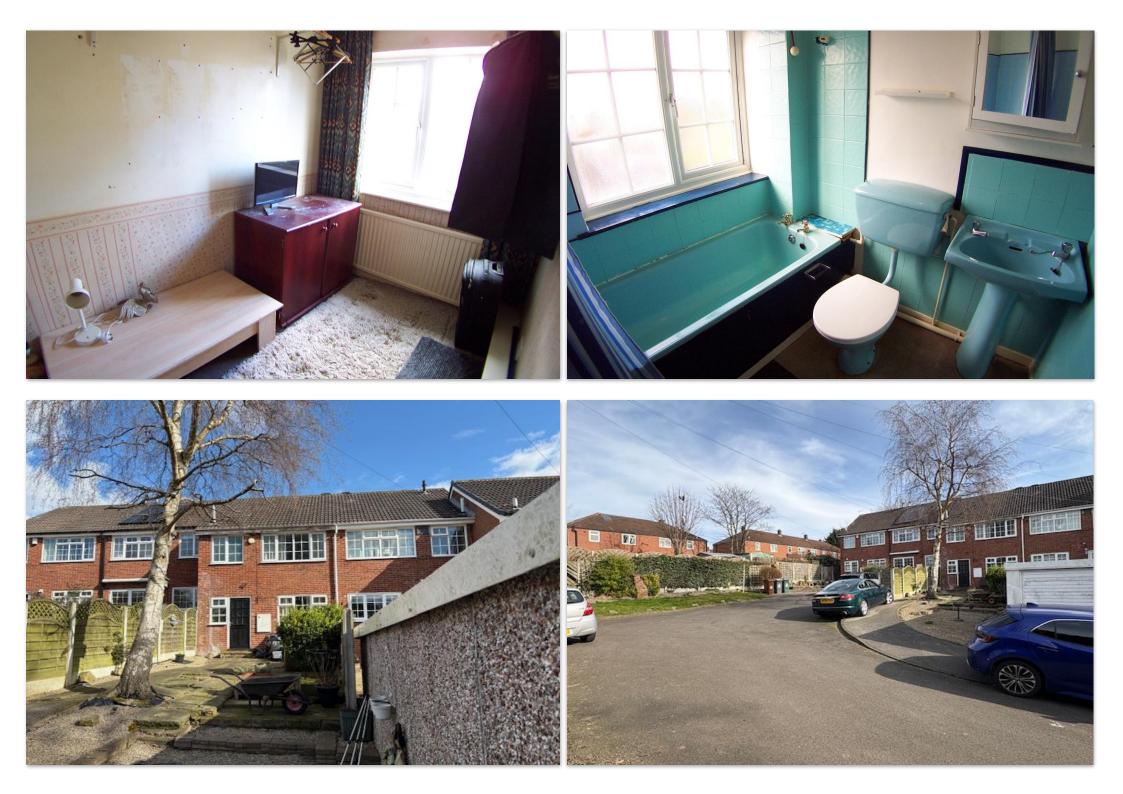

## £217,500 Region

Looking for a project?

Popular Residential Area on Cul-De-

Gas Central Heating & UPVC Double

VIEWINGS ARE AN ABSOLUTE MUST OF THIS VERSATILE LIGHT & AIRY THREE BEDROOMED TOWN HOUSE SITUATED ON A LOVELY LEAFY CUL-DE-SAC, WITHIN EASY REACH OF LOCAL SHOPS, AMENITIES & SCHOOLS AND CLOSE TO THE OUTER RING ROADS & CITY CENTRE; NOW REQUIRING UPDATING THROUGHOUT!

Offered for sale with no chain and immediate vacant possession, ideal for a range of buyers looking for a small project and improving to their own tastes and standards! It benefits from having gas central heating and is upvc double glazed and enjoys lovely long-distance views from some of the first floor windows.

Externally, the front of the property is accessed by foot and enjoys a good sized front garden with a good degree of privacy and a further garden to the rear providing plenty more outside space. The remaining accommodation in brief comprises; entrance hallway, through lounge with dining area, separate kitchen, landing storage cupboard, three bedrooms and a house bathroom & w/c.

The property is tucked away on a pleasant no through road, at the head of the cul-de-sac, just off Spen Lane and yet still well positioned for easy access to many local services! A great home, base or investment opportunity and early internal inspection, highly recommended.