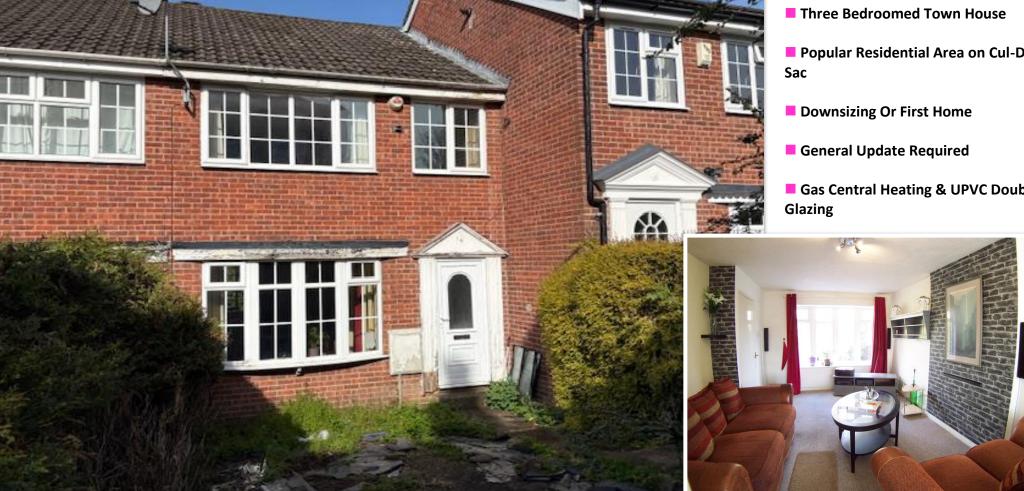

## £217,500 Region

Looking for a project?

Popular Residential Area on Cul-De-

Gas Central Heating & UPVC Double

VIEWINGS ARE AN ABSOLUTE MUST OF THIS VERSATILE LIGHT & AIRY THREE BEDROOMED TOWN HOUSE SITUATED ON A LOVELY LEAFY CUL-DE-SAC, WITHIN EASY REACH OF LOCAL SHOPS, AMENITIES & SCHOOLS AND CLOSE TO THE OUTER RING ROADS & CITY CENTRE; NOW REQUIRING UPDATING THROUGHOUT!

Offered for sale with no chain and immediate vacant possession, ideal for a range of buyers looking for a small project and improving to their own tastes and standards! It benefits from having gas central heating and is upvc double glazed and enjoys lovely long-distance views from some of the first floor windows.

Externally, the front of the property is accessed by foot and enjoys a good sized front garden with a good degree of privacy and a further garden to the rear providing plenty more outside space. The remaining accommodation in brief comprises; entrance hallway, through lounge with dining area, separate kitchen, landing storage cupboard, three bedrooms and a house bathroom & w/c.

The property is tucked away on a pleasant no through road, at the head of the cul-de-sac, just off Spen Lane and yet still well positioned for easy access to many local services! A great home, base or investment opportunity and early internal inspection, highly recommended.