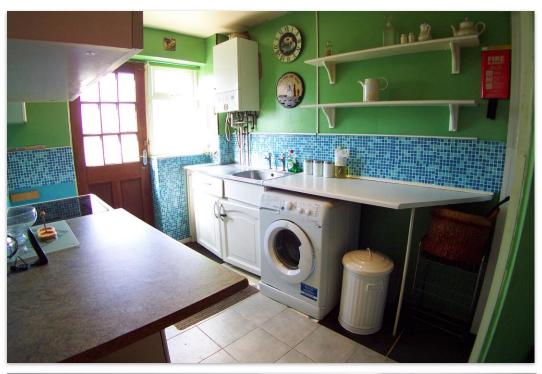

Externally, the front of the property is accessed by foot and enjoys a good sized front garden with a good degree of privacy and a further garden to the rear providing plenty more outside space. The remaining accommodation in brief comprises; entrance hallway, through lounge with dining area, separate kitchen, landing storage cupboard, three bedrooms and a house bathroom & w/c.