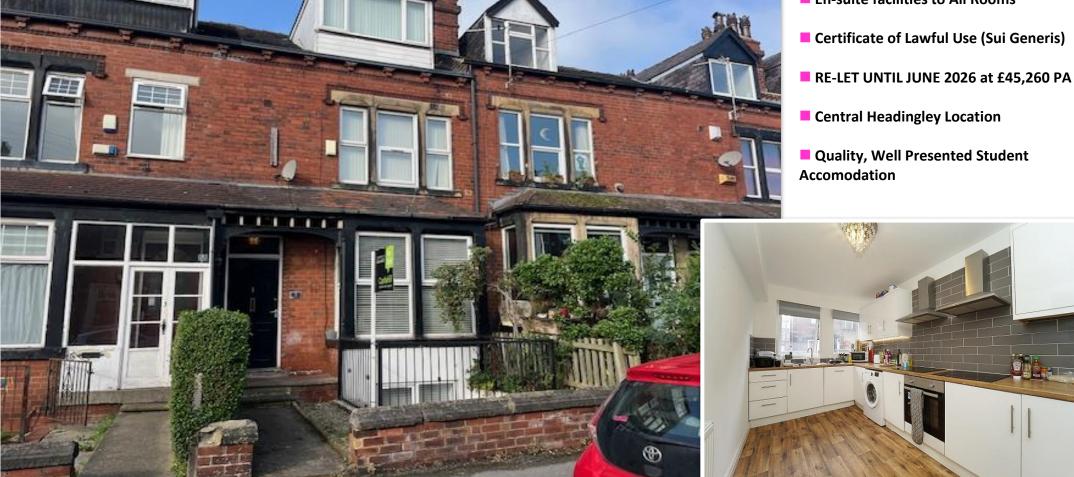

## £550,000 Region

En-suite facilities to All Rooms

NOW RE-LET @ £45,260 FOR THE NEXT ACADEMIC YEAR FROM 1ST JULY 2025 TO 30TH JUNE 2026!! (Excluding bills) A SUPERBLY PRESENTED AND SUBSTANTIAL INVESTMENT PROPERTY WITH SEVEN EN-SUITE BEDROOMS SITUATED IN THIS PRIME CENTRAL HEADINGLEY LOCATION, A SHORT WALK TO EXTENSIVE AMENITIES, THE CRICKET GROUND AND WITHIN EASY REACH OF THE CITY CENTRE & UNIVERSITIES.

Internal inspection is an absolute must, maintained to a very high standard combining modern decor & fittings with characterful accommodation. This stylish and well-run investment is currently let to 7 occupants on a joint tenancy agreement, generating an attractive gross annualised rental income of over £44,000 excluding bills. until 30th June 2025 and now re-let for another year at £45,260 PA excluding bills until June 2026!! Briefly comprising an entrance vestibule, entrance hall, lounge, two kitchens, seven double bedrooms each with an en-suite shower room w/c, a further house bathroom w/c and a separate w/c. Externally, there is a low maintenance front garden bordered by hedging and a side path to the enclosed rear garden. The sellers have a HMO Licence for seven occupants until 12th June 2027 and a lawful use certificate for Sui Generis HMO Use. BEING SOLD AS AN ON GOING CONCERN AND IMMIEDIATE INCOME ON COMPLETION. INTERNAL VIEWING STRONGLY RECOMMENDED. The sale is subject to the buyer retaining the current lettings management agents Oasis Properties until at least the end of the existing tenancy contracts.