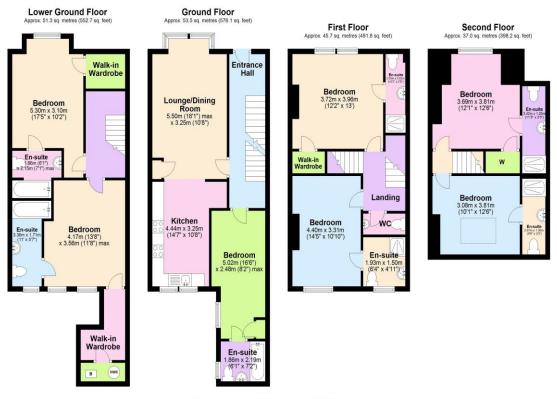

Total area: approx. 187.6 sq. metres (2018.8 sq. feet) Floor plans are for identification only. All measurements are approximate. Plan produced using PlanUp.

|                                                                                                                                  |                                                                                                                                                                                                                                                                                                                             | Score | Energy rating | Current | Potential |
|----------------------------------------------------------------------------------------------------------------------------------|-----------------------------------------------------------------------------------------------------------------------------------------------------------------------------------------------------------------------------------------------------------------------------------------------------------------------------|-------|---------------|---------|-----------|
| Tenure<br>Freehold                                                                                                               | Viewings<br>All viewings are by appointment. Please note that some viewing arrangements may require at least 24                                                                                                                                                                                                             | 92+   | Α             |         |           |
| Council Tax Band<br>C                                                                                                            | hours notice. Appliances/Services                                                                                                                                                                                                                                                                                           | 81-91 | В             |         |           |
| Possession<br>Sold subject to tenancies                                                                                          | None of the above appliances/services have been tested by ourselves. We recommend purchasers arrange for a qualified person to check all appliances/services before legal commitment.<br>Management Clause<br>If a third party agent is involved with the letting of this property, there may be associated obligations and | 69-80 | С             |         | 73 C      |
| Offer procedure<br>If you would like to make an offer on this property, please                                                   |                                                                                                                                                                                                                                                                                                                             | 55-68 | D             | 58 D    |           |
| contact our office as soon as possible. Any evidence of funding<br>you can provide to support your offer will help to inform the | fees for a buyer. We advise your legal advisor checks any agreements or contracts prior to commitment.<br>Houses in Multiple Occupation (HMO)                                                                                                                                                                               | 39-54 | E             |         |           |
| seller of your position.<br>We strongly advise taking independent mortgage advice and                                            | This property is in an Article 4 direction area which relates to Houses in Multiple Occupation (HMO's).<br>Please see the <u>Leeds City Council</u> website for more information.                                                                                                                                           | 21-38 | F             |         |           |
| can recommend a mortgage broker along with other property professionals.                                                         |                                                                                                                                                                                                                                                                                                                             | 1-20  | G             |         |           |