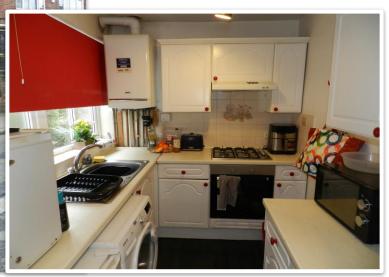

Offered for sale as an on-going investment, currently let until 30th June 2024 @ £9,519 p/a and re-let until 30th June 2025 at £10,080 p/a excluding bills.

The deceptively spacious gas centrally heated accommodation comprises an entrance hall, a lounge with fireplace, a fitted kitchen, two bedrooms and a shower room w/c. Externally there are communal gardens and ample on street parking.