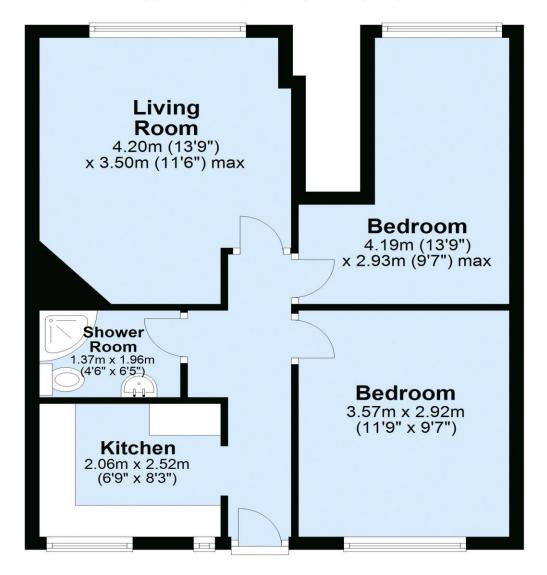

## **Ground Floor**

Approx. 48.1 sq. metres (517.4 sq. feet)

Not to scale and for illustrative purposes only. All measurements are approximate and no responsibility is taken for any error, ommission or mis-statement. Plan produced using PlanUp.