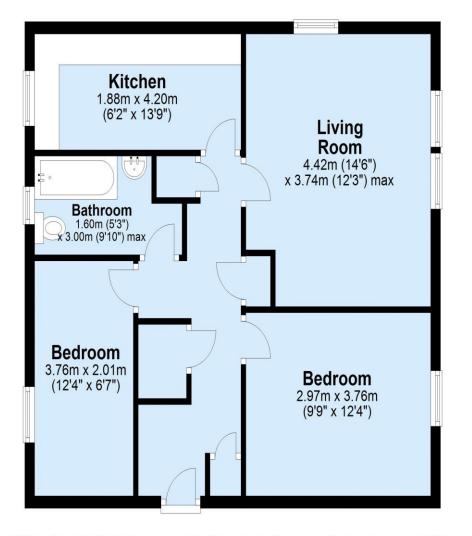

## First Floor

Approx. 60.2 sq. metres (647.8 sq. feet)

Not to scale and for illustrative purposes only. All measurements are approximate and no responsibility is taken for any error, ommission or mis-statement. Plan produced using PlanUp.