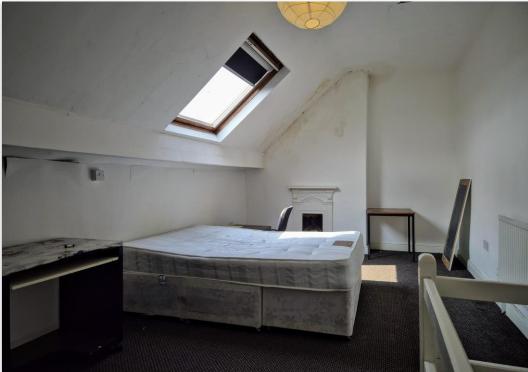

Offered with no chain and immediate vacant possession, the accommodation comprises a lounge and kitchen on the ground floor, a basement, a double bedroom with period fireplace and a large bathroom w/c on the first floor and a second double bedroom also with a period fireplace on the top floor.

### Second Floor

Total Area: 94.1 m<sup>2</sup> ... 1013 ft<sup>2</sup>

All measurements are approximate and for display purposes only