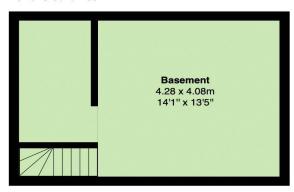

Offered with no chain and immediate vacant possession, the accommodation comprises a lounge and kitchen on the ground floor, a basement, a double bedroom with period fireplace and a large bathroom w/c on the first floor and a second double bedroom also with a period fireplace on the top floor.

### Lower Ground Floor