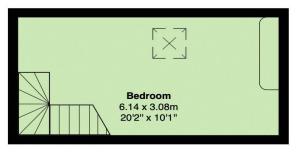

### Second Floor

Total Area: 94.1 m<sup>2</sup> ... 1013 ft<sup>2</sup>

All measurements are approximate and for display purposes only

Offered with no chain and immediate vacant possession, the accommodation comprises a lounge and kitchen on the ground floor, a basement, a double bedroom with period fireplace and a large bathroom w/c on the first floor and a second double bedroom also with a period fireplace on the top floor.