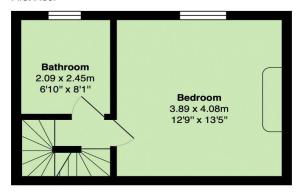

### First Floor

Offered with no chain and immediate vacant possession, the accommodation comprises a lounge and kitchen on the ground floor, a basement, a double bedroom with period fireplace and a large bathroom w/c on the first floor and a second double bedroom also with a period fireplace on the top floor.