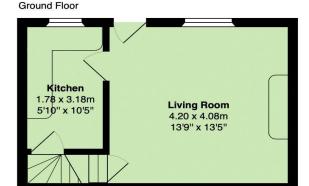

### Lower Ground Floor

Offered with no chain and immediate vacant possession, the accommodation comprises a lounge and kitchen on the ground floor, a basement, a double bedroom with period fireplace and a large bathroom w/c on the first floor and a second double bedroom also with a period fireplace on the top floor.