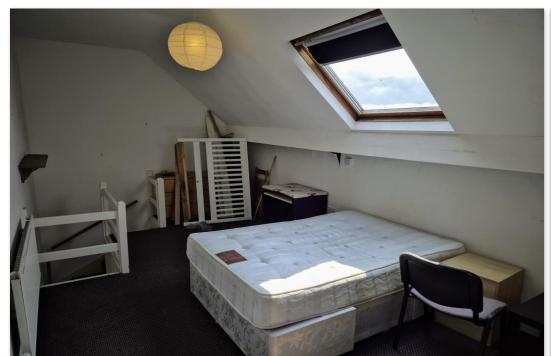

Offered with no chain and immediate vacant possession, the accommodation comprises a lounge and kitchen on the ground floor, a basement, a double bedroom with period fireplace and a large bathroom w/c on the first floor and a second double bedroom also with a period fireplace on the top floor.

### Second Floor

Total Area: 94.1 m<sup>2</sup> ... 1013 ft<sup>2</sup>

All measurements are approximate and for display purposes only