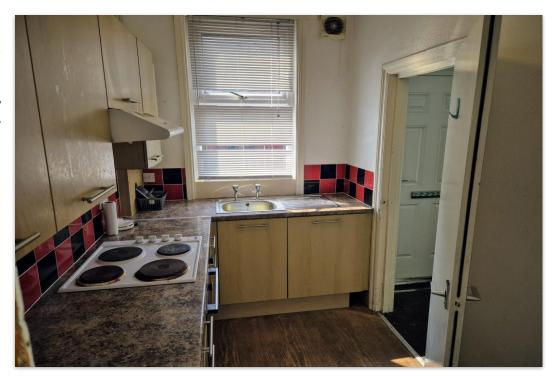

Offered with no chain and immediate vacant possession, the accommodation comprises a lounge and kitchen on the ground floor, a basement, a double bedroom with period fireplace and a large bathroom w/c on the first floor and a second double bedroom also with a period fireplace on the top floor.