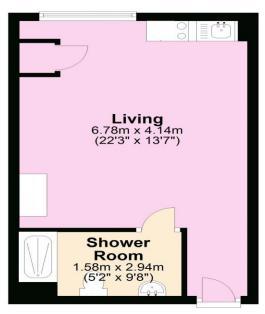

## Floor Plan

Approx. 28.1 sq. metres (302.1 sq. feet)

## Total area: approx. 28.1 sq. metres (302.1 sq. feet)

Floor plans are for identification only. All measurements are approximate. Plan produced using PlanUp.