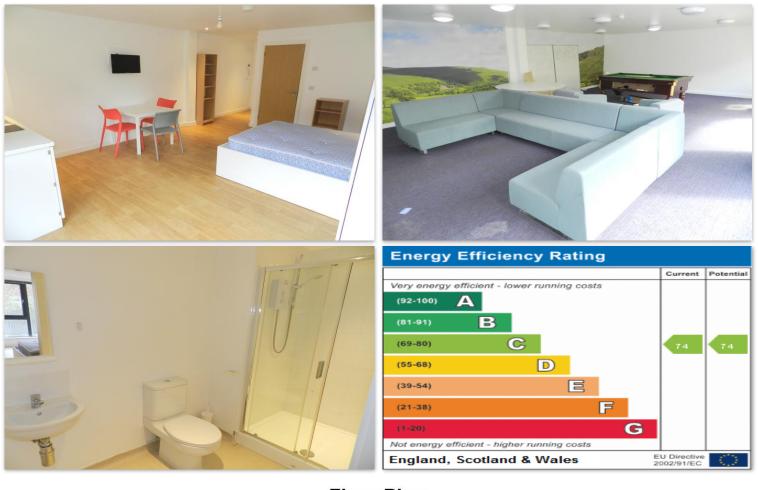

## Castlehill Estate & Letting Agents

6 The Pavillions St. Michaels Lane Leeds LS6 3FA

Monthly Rental Of £800

Available 11th JULY 2025 - INCLUDING UTILITY BILLS! A LOVELY GROUND FLOOR MODERN ONE BEDROOMED STUDIO APARTMENT SITUATED IN THIS ATTRACTIVE DEVELOPMENT OPPOSITE THE HEADINGLEY CRICKET GROUND, ENJOYING ASSESS TO A COMMUNAL ROOF TERRACE, LOUNGE, GYM AND LAUNDRY ROOM, JUST A FEW MINUTES WALK TO EXTENSIVE AMENITIES, TRAIN STATION AND WITHIN EASY REACH OF LEEDS CITY CENTRE AND THE VARIOUS UNIVERSITY CAMPUS'. A deposit equal to the 1st months rent will be required which has to be registered with an approved Scheme within 30 days of initial payment. A holding deposit of £100 is required when making an application. If the application is approved, the holding deposit will go towards the first month's rent payment.