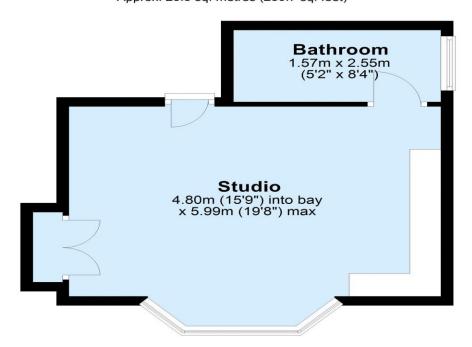

First Floor - Flat 3

Approx. 23.3 sq. metres (250.7 sq. feet)

Total area: approx. 23.3 sq. metres (250.7 sq. feet)