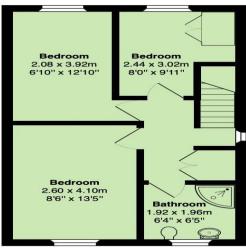

#### First Floor

Total Area: 76.1 m<sup>2</sup> ... 819 ft<sup>2</sup>

All measurements are approximate and for display purposes only