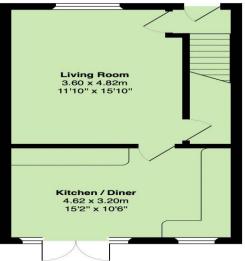

## Ground Floor

#### First Floor

Total Area: 76.1 m<sup>2</sup> ... 819 ft<sup>2</sup>

All measurements are approximate and for display purposes only