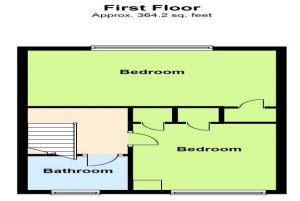

## 4c Broomfield Crescent Headingley Leeds LS6 3DD

**Monthly Rental Of £995** 

Available 19th July 202 - A well presented and very spacious two bedroomed first & second floor duplex apartment within five minutes walk from the centre of Headingley and it's many shops, bars, cafes and restaurants. Fully furnished - the accommodation briefly comprises, entrance hall, open plan lounge / dining room with balcony, fitted kitchen with washer dryer, two good size double bedrooms, contemporary bathroom with shower. Viewing absolutely essential. Lovely elevated green viewings from the windows and benefiting from a balcony! Early viewing advised. A deposit equal to the 1st months rent will be required which will be registered with an approved scheme within 30 days of initial payment. A holding deposit of £100 is required when making an application. If the application is approved the holding deposit will go towards the first month's rent payment.

Total area: approx. 744.0 sq. feet