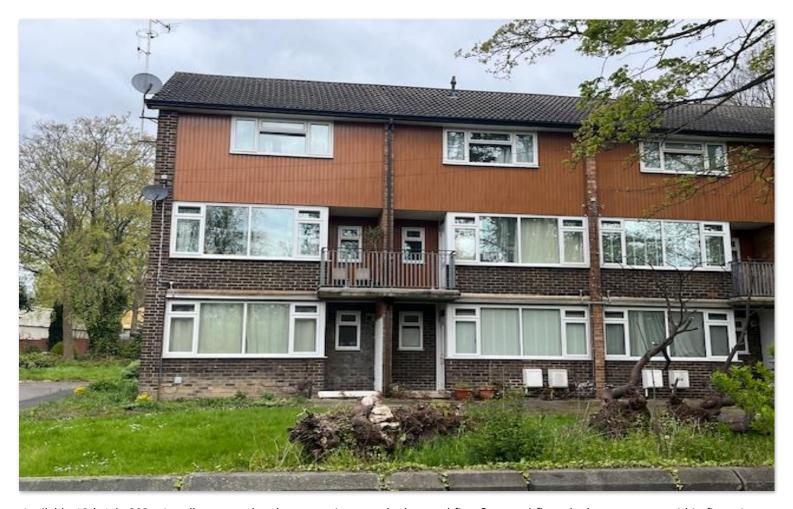

## 4c Broomfield Crescent Headingley Leeds LS6 3DD

**Monthly Rental Of £995** 

Available 19th July 202 - A well presented and very spacious two bedroomed first & second floor duplex apartment within five minutes walk from the centre of Headingley and it's many shops, bars, cafes and restaurants. Fully furnished - the accommodation briefly comprises, entrance hall, open plan lounge / dining room with balcony, fitted kitchen with washer dryer, two good size double bedrooms, contemporary bathroom with shower. Viewing absolutely essential. Lovely elevated green viewings from the windows and benefiting from a balcony! Early viewing advised. A deposit equal to the 1st months rent will be required which will be registered with an approved scheme within 30 days of initial payment. A holding deposit of £100 is required when making an application. If the application is approved the holding deposit will go towards the first month's rent payment.