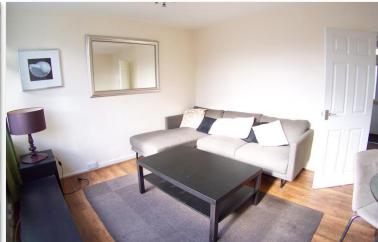

## 4c Broomfield Crescent Headingley Leeds LS6 3DD

**Monthly Rental Of £995** 

Available 19th July 202 - A well presented and very spacious two bedroomed first & second floor duplex apartment within five minutes walk from the centre of Headingley and it's many shops, bars, cafes and restaurants. Fully furnished - the accommodation briefly comprises, entrance hall, open plan lounge / dining room with balcony, fitted kitchen with washer dryer, two good size double bedrooms, contemporary bathroom with shower. Viewing absolutely essential. Lovely elevated green viewings from the windows and benefiting from a balcony! Early viewing advised. A deposit equal to the 1st months rent will be required which will be registered with an approved scheme within 30 days of initial payment. A holding deposit of £100 is required when making an application. If the application is approved the holding deposit will go towards the first month's rent payment.