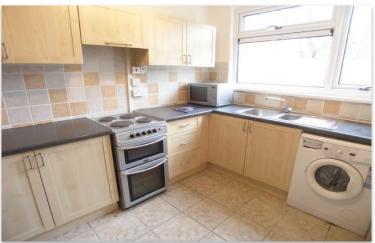

## 4c Broomfield Crescent Headingley Leeds LS6 3DD

**Monthly Rental Of £995** 

Available 19th July 202 - A well presented and very spacious two bedroomed first & second floor duplex apartment within five minutes walk from the centre of Headingley and it's many shops, bars, cafes and restaurants. Fully furnished - the accommodation briefly comprises, entrance hall, open plan lounge / dining room with balcony, fitted kitchen with washer dryer, two good size double bedrooms, contemporary bathroom with shower. Viewing absolutely essential. Lovely elevated green viewings from the windows and benefiting from a balcony! Early viewing advised. A deposit equal to the 1st months rent will be required which will be registered with an approved scheme within 30 days of initial payment. A holding deposit of £100 is required when making an application. If the application is approved the holding deposit will go towards the first month's rent payment.