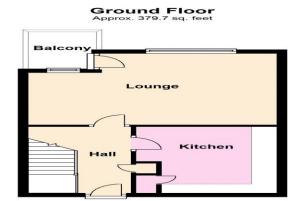

## 4c Broomfield Crescent Headingley Leeds LS6 3DD

**Monthly Rental Of £995** 

Available 19th July 202 - A well presented and very spacious two bedroomed first & second floor duplex apartment within five minutes walk from the centre of Headingley and it's many shops, bars, cafes and restaurants. Fully furnished - the accommodation briefly comprises, entrance hall, open plan lounge / dining room with balcony, fitted kitchen with washer dryer, two good size double bedrooms, contemporary bathroom with shower. Viewing absolutely essential. Lovely elevated green viewings from the windows and benefiting from a balcony! Early viewing advised. A deposit equal to the 1st months rent will be required which will be registered with an approved scheme within 30 days of initial payment. A holding deposit of £100 is required when making an application. If the application is approved the holding deposit will go towards the first month's rent payment.

Total area: approx. 744.0 sq. feet