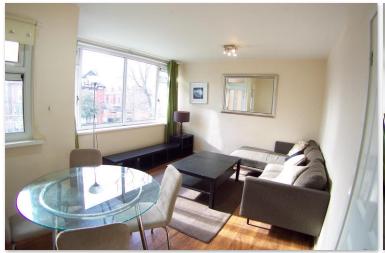

## 4c Broomfield Crescent Headingley Leeds LS6 3DD

**Monthly Rental Of £995** 

Available 19th July 202 - A well presented and very spacious two bedroomed first & second floor duplex apartment within five minutes walk from the centre of Headingley and it's many shops, bars, cafes and restaurants. Fully furnished - the accommodation briefly comprises, entrance hall, open plan lounge / dining room with balcony, fitted kitchen with washer dryer, two good size double bedrooms, contemporary bathroom with shower. Viewing absolutely essential. Lovely elevated green viewings from the windows and benefiting from a balcony! Early viewing advised. A deposit equal to the 1st months rent will be required which will be registered with an approved scheme within 30 days of initial payment. A holding deposit of £100 is required when making an application. If the application is approved the holding deposit will go towards the first month's rent payment.