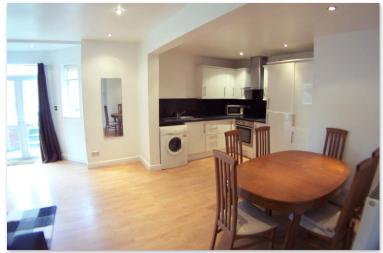

## Basement Flat,15 Bainbrigge Road Leeds LS6 3AD

Weekly Rental Of £110pppw

AVAILABLE 16th July 2025! £110 PPPW. Bills inclusive option available at an additional £29 pppw (inclusive of: electricity, water, fibre broadband and TV licence). A LARGE THREE BED GARDEN FLOOR APARTMENT. PRIME HEADINGLEY LOCATION, EXCELLENT ACCESS INTO THE CITY CENTRE with CONTEMPORARY KITCHEN OPEN PLAN TO THE LOUNGE & MODERN SHOWER ROOM!! Features include gas central heating, UPVC double glazing, fully fitted kitchen with induction hob, open plan dining area to large lounge with bay window. Well appointed newly fitted shower room w/c with modern suite and attractive tilling. Three good sized bedrooms. Internal viewing is recommended TO APPRECIATE THE LEAFY CENTRAL POSITION. A deposit of £250 per person will be required when reserving the property. This will then be registered with the Deposit Protection Service (DPS) Please note: The bills inclusive option is provided by a third party utility company so your agreement will be between you and the Utility company. If you decide to proceed with the bills inclusive option, Castlehill will forward your details to the Utility company and they will contact you directly. All future utility queries should be directed to the Utility supplier.