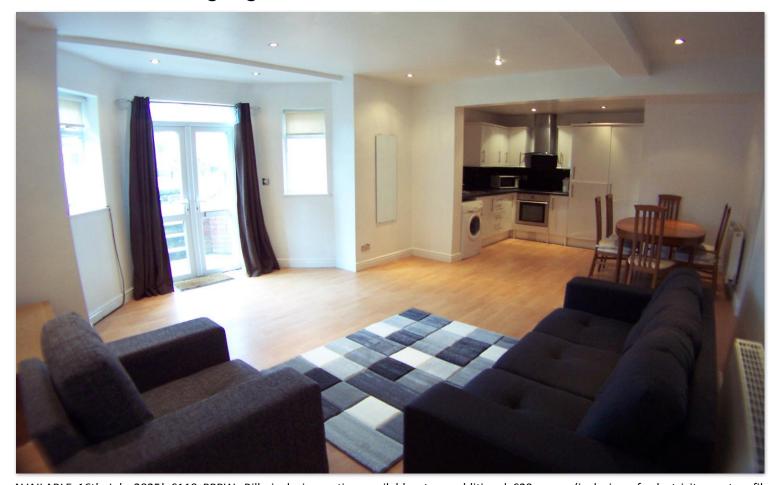

## Basement Flat,15 Bainbrigge Road Leeds LS6 3AD

Weekly Rental Of £110pppw

AVAILABLE 16th July 2025! £110 PPPW. Bills inclusive option available at an additional £29 pppw (inclusive of: electricity, water, fibre broadband and TV licence). A LARGE THREE BED GARDEN FLOOR APARTMENT. PRIME HEADINGLEY LOCATION, EXCELLENT ACCESS INTO THE CITY CENTRE with CONTEMPORARY KITCHEN OPEN PLAN TO THE LOUNGE & MODERN SHOWER ROOM!! Features include gas central heating, UPVC double glazing, fully fitted kitchen with induction hob, open plan dining area to large lounge with bay window. Well appointed newly fitted shower room w/c with modern suite and attractive tilling. Three good sized bedrooms. Internal viewing is recommended TO APPRECIATE THE LEAFY CENTRAL POSITION. A deposit of £250 per person will be required when reserving the property. This will then be registered with the Deposit Protection Service (DPS) Please note: The bills inclusive option is provided by a third party utility company so your agreement will be between you and the Utility company. If you decide to proceed with the bills inclusive option, Castlehill will forward your details to the Utility company and they will contact you directly. All future utility queries should be directed to the Utility supplier.