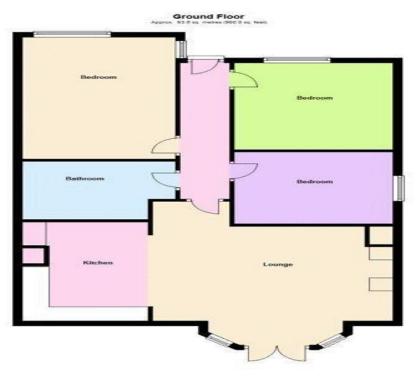

## Total area: approx. 83.6 sq. metres (900.0 sq. feet) Floor plane provided for illustration purposes only. Not to scale. All measurements are approximate