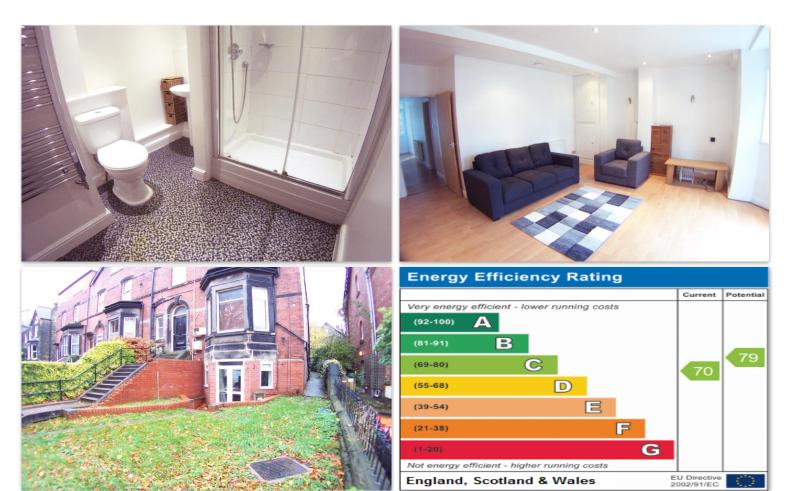

## Basement Flat,15 Bainbrigge Road Leeds LS6 3AD

Weekly Rental Of £110pppw

AVAILABLE 16th July 2025! £110 PPPW. Bills inclusive option available at an additional £29 pppw (inclusive of: electricity, water, fibre broadband and TV licence). A LARGE THREE BED GARDEN FLOOR APARTMENT. PRIME HEADINGLEY LOCATION, EXCELLENT ACCESS INTO THE CITY CENTRE with CONTEMPORARY KITCHEN OPEN PLAN TO THE LOUNGE & MODERN SHOWER ROOM!! Features include gas central heating, UPVC double glazing, fully fitted kitchen with induction hob, open plan dining area to large lounge with bay window. Well appointed newly fitted shower room w/c with modern suite and attractive tilling. Three good sized bedrooms. Internal viewing is recommended TO APPRECIATE THE LEAFY CENTRAL POSITION. A deposit of £250 per person will be required when reserving the property. This will then be registered with the Deposit Protection Service (DPS) Please note: The bills inclusive option is provided by a third party utility company so your agreement will be between you and the Utility company. If you decide to proceed with the bills inclusive option, Castlehill will forward your details to the Utility company and they will contact you directly. All future utility queries should be directed to the Utility supplier.