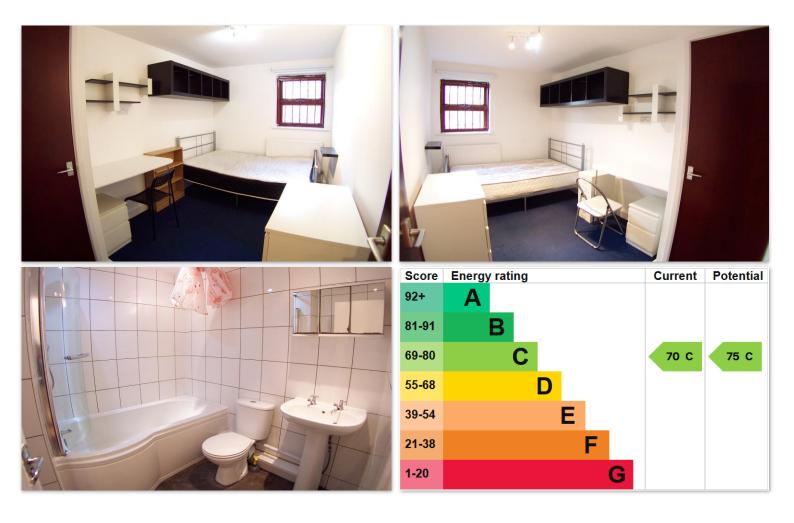

## Castlehill Estate & Letting Agents

Flat 1 Kelso Heights Belle Vue Road Leeds LS3 1HN

Monthly Rental Of £1,170

AVAILABLE 4TH AUGUST 2025 - £90 PPPW . A MODERN THREE DOUBLE BEDROOMED GROUND FLOOR FURNISHED APARTMENT, SITUATED VERY CLOSE TO THE MAIN UNIVERSITIES, LEEDS CITY CENTRE AND HOSPITALS, IDEAL FOR MATURE STUDENTS OR PROFESSIONALS. Providing spacious gas centrally heated accommodation, with brand new boiler, it comprises a long entrance hall, living kitchen with TV, three double bedrooms and a modern tiled bathroom & w/c. Externally there is some unallocated shared parking to the front & rear. A deposit of equivalent to one months rent will be required which will be registered with an approved scheme within 30 days of initial payment. A holding deposit of £100 is required when making an application. If the application is approved the holding deposit will go towards the first month's rent payment.