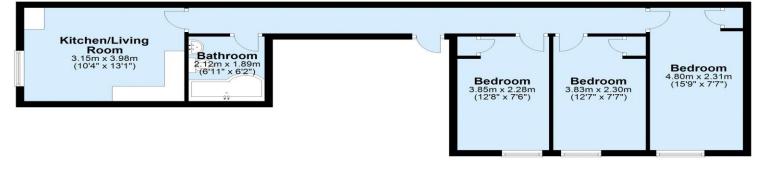

## Ground Floor Approx. 56.9 sq. metres (612.3 sq. feet)

Total area: approx. 56.9 sq. metres (612.3 sq. feet)

Not to scale and for illustrative purposes only. All measurements are approximate and no responsibility is taken for any error, ommission or mis-statement. Plan produced using PlanUp.