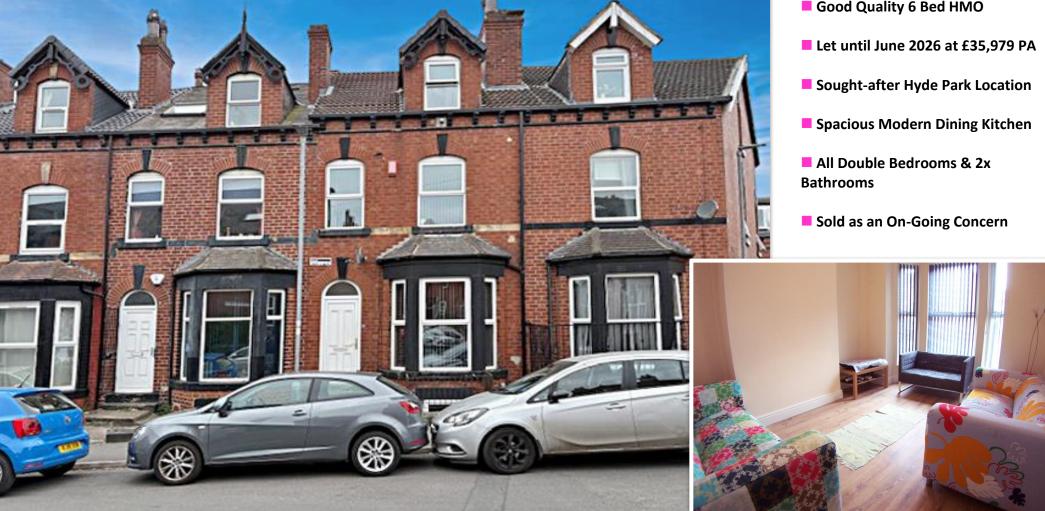

## Offers in Excess of £399,950 Region

Good Quality 6 Bed HMO

## WELL MANAGED HYDE PARK HMO INVESTMENT LET UNTIL SUMMER 2026, PRODUCING AN ATTRACTIVE 9% YIELD BASED AT THE ASKING PRICE!!! A good quality & sensibly priced SIX BEDROOMED THROUGH TERRACE PROVIDING TASTEFULLY FURNISHED, MODERN & WELL PLANNED STUDENT ACCOMMODATION, SITUATED IN THIS PRIME CENTRAL HYDE PARK LOCATION, A FEW MINUTES WALK TO HEADINGLEY, HYDE PARK CORNER, AMENITIES AND WITHIN EASY REACH OF LEEDS CITY CENTRE AND UNIVERSITIES.

Currently fully tenanted and RE-LET from 1st July 2025 to 30th June 2026 with an attractive annualised gross rent of £35,979 p/a exclusive of utilities. It is also self managed by the owner, allowing buyers the flexibility to appoint their own preferred letting agent.

In brief the property comprises; entrance hall, communal lounge and dining kitchen, two lower ground floor double bedrooms and a shower room wc. Two double bedrooms on the first floor and a further house bathroom and wc and two good sized bedrooms to the second floor.