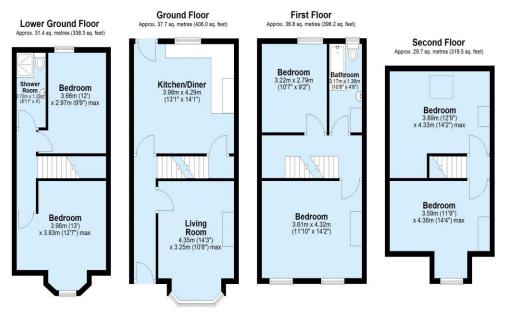

In brief the property comprises; entrance hall, communal lounge and dining kitchen, two lower ground floor double bedrooms and a shower room wc. Two double bedrooms on the first floor and a further house bathroom and wc and two good sized bedrooms to the second floor.

Total area: approx. 135.6 sq. metres (1460.0 sq. feet)

| Tenure                                                                                                                                                                                                                                                                                                                   | Freehold                                                            | Viewings                                                                                                                                                                              |       | Energy rating | Current | Potential |
|--------------------------------------------------------------------------------------------------------------------------------------------------------------------------------------------------------------------------------------------------------------------------------------------------------------------------|---------------------------------------------------------------------|---------------------------------------------------------------------------------------------------------------------------------------------------------------------------------------|-------|---------------|---------|-----------|
| Council Tax Band                                                                                                                                                                                                                                                                                                         | В                                                                   | All viewings are by appointment. Please note that some viewing arrangements may require at                                                                                            | 92+   | A             |         |           |
| Possession                                                                                                                                                                                                                                                                                                               | Sold subject to existing tenancies                                  | least 24 hours notice. Appliances/Services                                                                                                                                            | 81-91 | В             |         | 83 B      |
| Point to note:                                                                                                                                                                                                                                                                                                           | Some photographs used in the advert may have been taken pre tenancy | None of the above appliances/services have been tested by ourselves. We recommend purchasers arrange for a qualified person to check all appliances/services before legal commitment. | 69-80 | С             |         |           |
| Offer procedure<br>If you would like to make an offer on this property, please contact our office as<br>soon as possible. Any evidence of funding you can provide to support your offer<br>will help to inform the seller of your position.<br>We strongly advise taking independent mortgage advice and can recommend a |                                                                     | Management Clause<br>If a third party agent is involved with the letting of this property, there may be associated                                                                    | 55-68 | D             | 60 D    |           |
|                                                                                                                                                                                                                                                                                                                          |                                                                     | obligations and fees for a buyer. We advise your legal advisor checks any agreements or contracts prior to commitment.                                                                | 39-54 | E             |         |           |
|                                                                                                                                                                                                                                                                                                                          |                                                                     | Houses in Multiple Occupation (HMO)<br>This property is in an Article 4 direction area which relates to Houses in Multiple Occupation                                                 | 21-38 | F             |         |           |
|                                                                                                                                                                                                                                                                                                                          | ong with other property professionals.                              | (HMO's). Please see the <u>Leeds City Council</u> website for more information.                                                                                                       | 1-20  | G             |         |           |