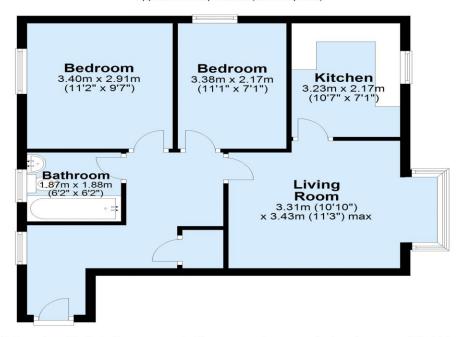

## First Floor Approx. 52.5 sq. metres (565.4 sq. feet)

Not to scale and for illustrative purposes only. All measurements are approximate and no responsibility is taken for any error, ommission or mis-statement.

Plan produced using PlanUp.